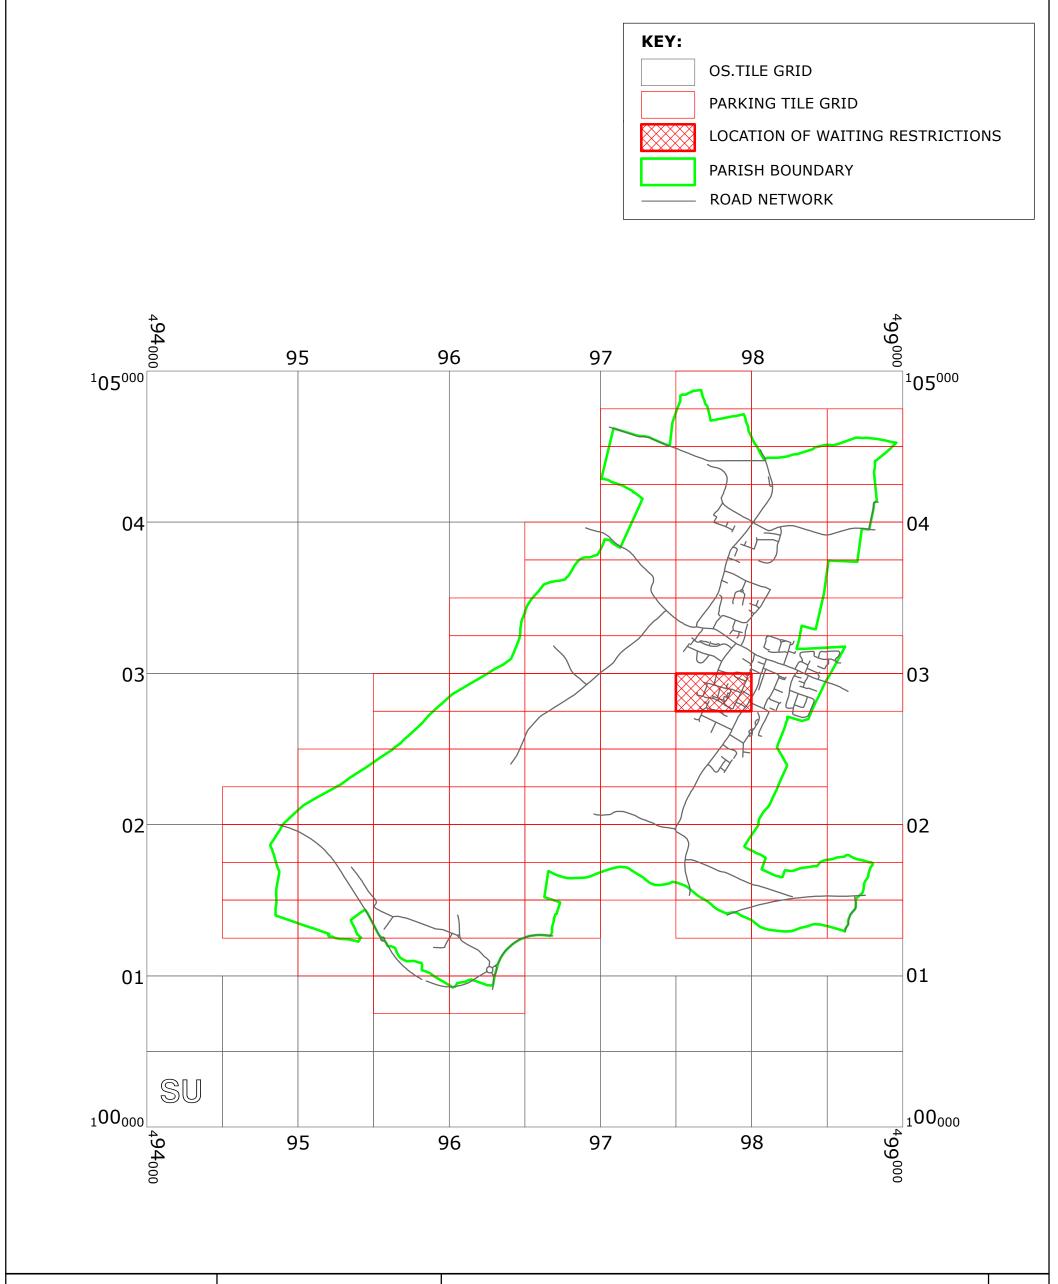

# **YAPTON: LOCATION OF WAITING RESTRICTIONS**

West Sussex County Council Highways & Transport The Grange Tower Street Chichester West Sussex PO19 1RH

West Sussex County Council Licence No. 100023447

WEST SUSSEX COUNTY COUNCIL ((ARUN DISTRICT)(PARKING PLACES & TRAFFIC REGULATION) (CONSOLIDATION) ORDER 2010) (YAPTON: BILSHAM ROAD AMENDMENT) ORDER 2021

Reproduced from or based upon 2017 Ordnance Survey mapping with permission of the Controller of HMSO (c) Crown Copyright reserved. Unauthorised reproduction infringes Crown copyright and may lead to prosecution or civil proceedings

N N

SCALE: 1:25000 DATE: 18/01/2021