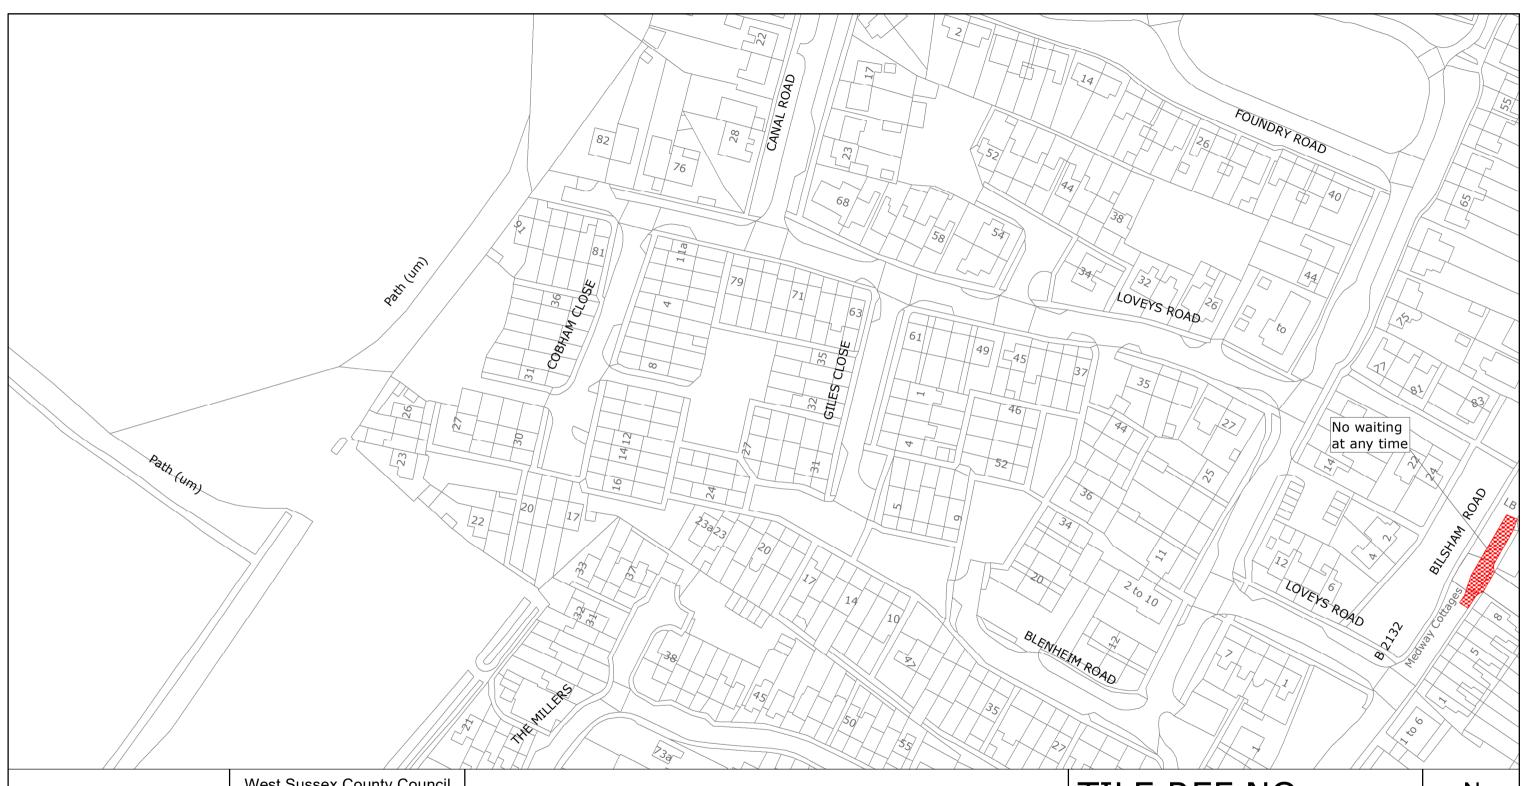

West Sussex County Council Highways & Transport The Grange Tower Street Chichester West Sussex PO19 1RH

ARUN DISTRICT: YAPTON

WAITING RESTRICTIONS

TILE REF NO: SU9702NEN

SHEET ISSUE NO 1 SHEET ACTIVE FROM - 18/01/2021 SCALE: 1:1250 at A3 size

Reproduced from or based upon 2021 Ordnance Survey mapping with permission of the Controller of HMSO (c) Crown Copyright reserved.

Unauthorised reproduction infringes Crown copyright and may lead to prosecution or civil proceedings West Sussex County Council Licence No. 100018485